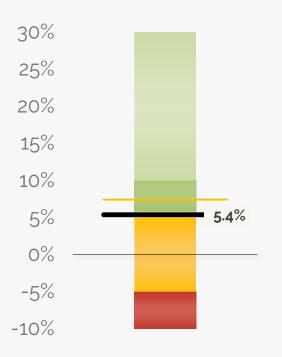

# **Gross Margin**

Revenue less expenses, divided by revenue

#### **5.4% GROSS MARGIN**

The forecasted net income is \$147k. which is \$56k below the budget. It yields a 5.4% gross margin.