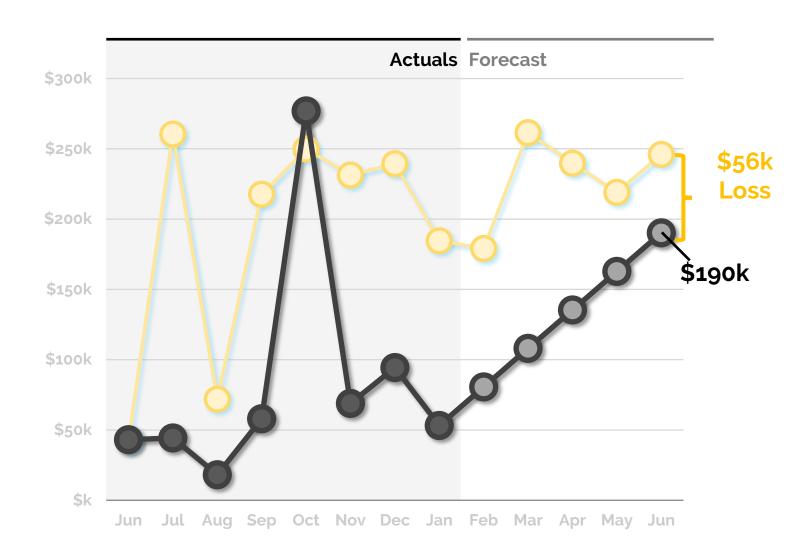

# **Executive Summary**

- Year end net income forecast is \$147k, \$56k less than the budgeted net income of \$203k.
- The projected cash balance at year end is \$190k, providing a 7% Fund Balance.
- Since last month, the Net Income improved by \$20k, with staffing updates.

#### 27 DAYS OF CASH AT YEAR'S END

The school will end the year with 27 days of cash. This is below the recommended 60 days

#### **5.4% GROSS MARGIN**

The forecasted net income is \$147k. which is \$56k below the budget. It yields a 5.4% gross margin.

#### **7.38% AT YEAR'S END**

The school is projected to end the year with a fund balance of \$191,886. Last year's fund balance was \$44,714.

Powered by BoardOnTrack 26 of 115 PAGE 4

# 27 Days of Cash at year's end

We forecast the school's year ending cash balance as **\$190k**, **\$56k** below budget.

PAGE 7 Powered by BoardOnTrack 29 of 115

The January forecast increased the year-end cash expectation by \$20k. Key changes: