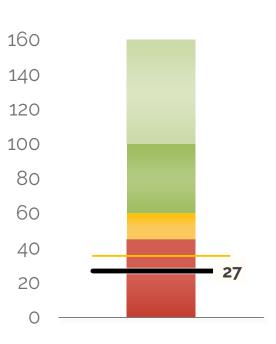

# **Days of Cash**

Cash balance at year-end divided by average daily expenses

#### 27 DAYS OF CASH AT YEAR'S END

The school will end the year with 27 days of cash. This is below the recommended 60 days