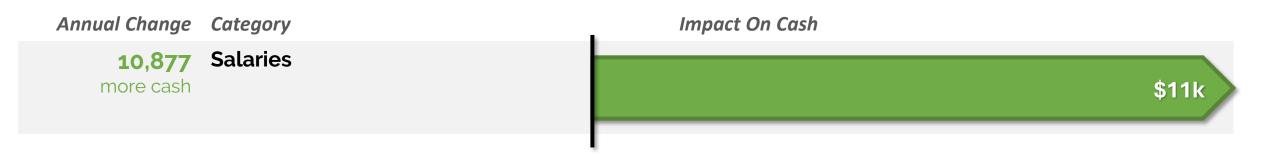

|                              | Actual    | Budget    | Variance  | Forecast  | Budget    | Variance  | Remaining  |
|------------------------------|-----------|-----------|-----------|-----------|-----------|-----------|------------|
| Revenue                      |           |           |           |           |           |           |            |
| Local Revenue                | 68,695    | 61,207    | 7,488     | 104,675   | 107,382   | (2,707)   | 35,980     |
| State Revenue                | 769,998   | 822,399   | (52,401)  | 1,455,424 | 1,572,424 | (117,000) | 685,426    |
| Federal Revenue              | 208,424   | 203,696   | 4,728     | 476,013   | 424,421   | 51,592    | 267,588    |
| Private Grants and Donations | 475,785   | 533,375   | (57,590)  | 698,241   | 627,500   | 70,741    | 222,456    |
| Earned Fees                  | 5,441     | 3,700     | 1,741     | 12,585    | 6,700     | 5,885     | 7,144      |
| Total Revenue                | 1,528,344 | 1,624,378 | (96,034)  | 2,746,937 | 2,738,426 | 8,511     | 1,218,594  |
|                              |           |           |           |           |           |           |            |
| Expenses                     |           |           |           |           |           |           |            |
| Salaries                     | 585,172   | 661,031   | 75,859    | 981,678   | 1,133,196 | 151,519   | 396,506    |
| Benefits and Taxes           | 134,949   | 173,170   | 38,220    | 238,079   | 296,862   | 58,783    | 103,130    |
| Staff-Related Costs          | 92,891    | 11,917    | (80,974)  | 182,500   | 20,000    | (162,500) | 89,609     |
| Rent                         | 135,593   | 105,756   | (29,837)  | 232,441   | 181,296   | (51,145)  | 96,848     |
| Occupancy Service            | 133,356   | 95,240    | (38,116)  | 203,382   | 163,268   | (40,114)  | 70,02      |
| Student Expense, Direct      | 192,095   | 167,132   | (24,963)  | 305,881   | 286,940   | (18,941)  | 113,78     |
| Student Expense, Food        | 58,626    | 58,333    | (293)     | 100,000   | 100,000   | (0)       | 41,374     |
| Office & Business Expense    | 121,542   | 118,914   | (2,628)   | 199,203   | 197,313   | (1,891)   | 77,66      |
| Transportation               | 57,067    | 91,350    | 34,283    | 156,600   | 156,600   | (0)       | 99,534     |
| Total Expenses               | 1,511,291 | 1,482,842 | (28,448)  | 2,599,766 | 2,535,475 | (64,290)  | 2 1,088,47 |
| Net Income                   | 17,053    | 141,536   | (124,483) | 147,172   | 202,951   | (55,779)  | 3 130,119  |
| Cash Flow Adjustments        | (6,871)   | -         | (6,871)   | 0         | -         | 0         | 4 6,87:    |
| Change in Cash               | 10,182    | 141,536   | (131,354) | 147,172   | 202,951   | (55,779)  | 136,990    |