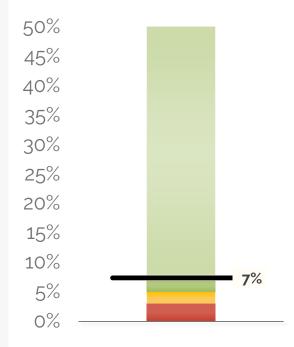

## **Fund Balance %**

Forecasted Ending Fund Balance / Total Expenses

#### **7.38% AT YEAR'S END**

The school is projected to end the year with a fund balance of \$191,886. Last year's fund balance was \$44,714.

Powered by BoardOnTrack 26 of 115 PAGE 4