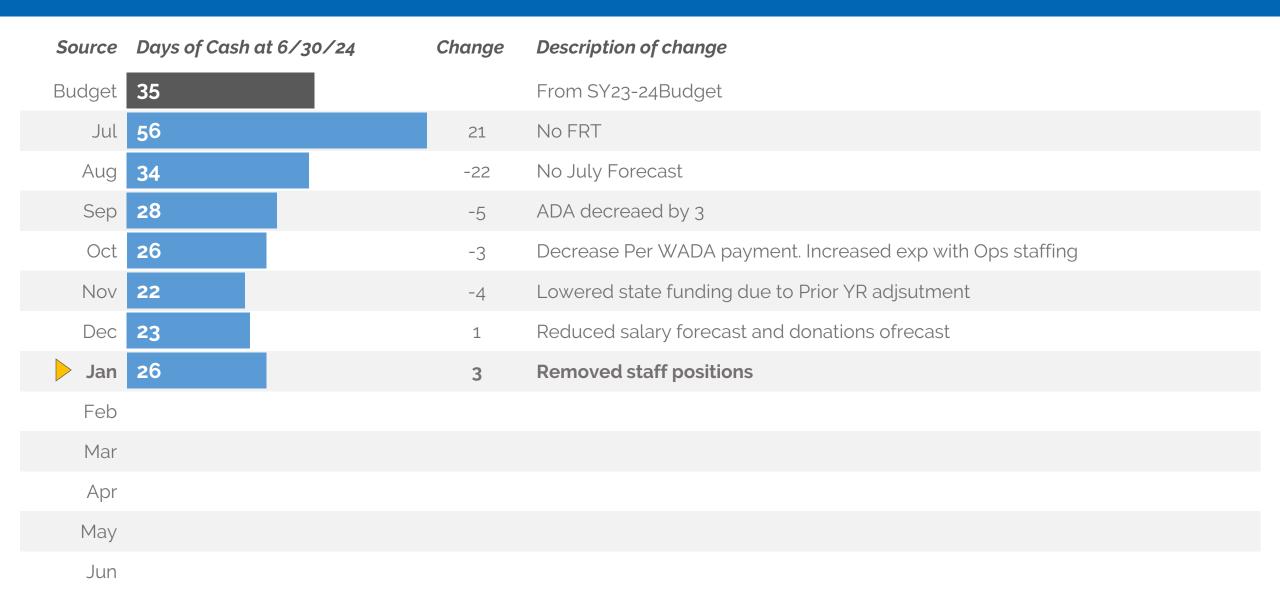

#### 27 DAYS OF CASH AT YEAR'S END

The school will end the year with 27 days of cash. This is below the recommended 60 days

# 27 Days of Cash at year's end

We forecast the school's year ending cash balance as **\$190k**, **\$56k** below budget.

PAGE 7 Powered by BoardOnTrack 29 of 115

The January forecast increased the year-end cash expectation by \$20k. Key changes: