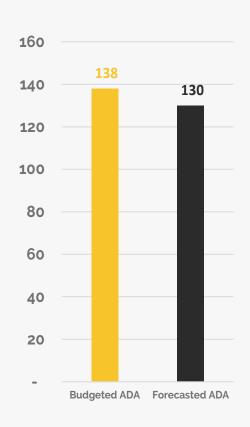

# **Student Expectations**

The school now forecasts 130 ADA for SY23-24. The budget target was 138.